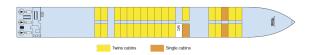

### Decks and technical details

#### MAIN DECK 34 cabins

#### UPPER DECK 20 cabins

SUN DECK

Number of cabin decks : 2 Year Built : 1999 Year Renovated : 2018 Number of cabins : 54 Width : 11.40 Length : 110 Guest capacity : 105 Cabins outside Cabin for Mobility Impaired

UPPER DECK : RESTAURANT - RECEPTION DESK - LOUNGE BAR WITH DANCEFLOOR

SUN DECK : FITNESS - SUN DECK Edition 2019 - VAN 5A