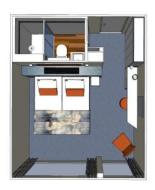

## Cabins

- Main deck 1 single bed 11 m<sup>2</sup>
- Main deck 2 adjustable twin beds 15 m<sup>2</sup>
- Upper Deck 1 double bed disabled person 15 m<sup>2</sup>
- Upper deck 2 adjustable twin beds 15 m<sup>2</sup>

### Cabins equipments

- TV
- Telephone (for internal calls only)
- Bathroom with shower and toilet
- Towels
- Safe
- Independent air-conditioning
- Electricity 220V
- Wi-Fi

Please note that there is no laundry service on board the ship.