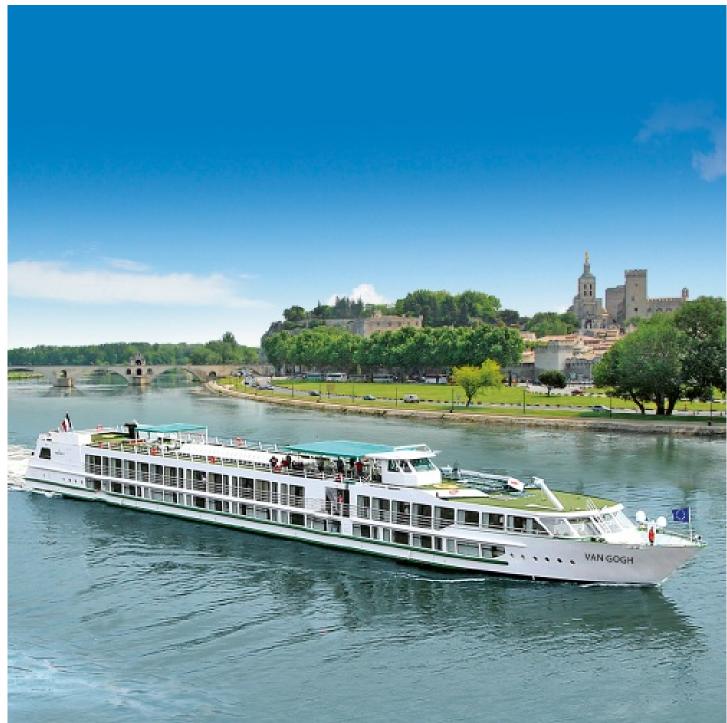

# MS Van Gogh

5 anchors - Rhone and Saone - 54 cabins

# MS Van Gogh

MS Van Gogh sails on the Rhone and the Saone.