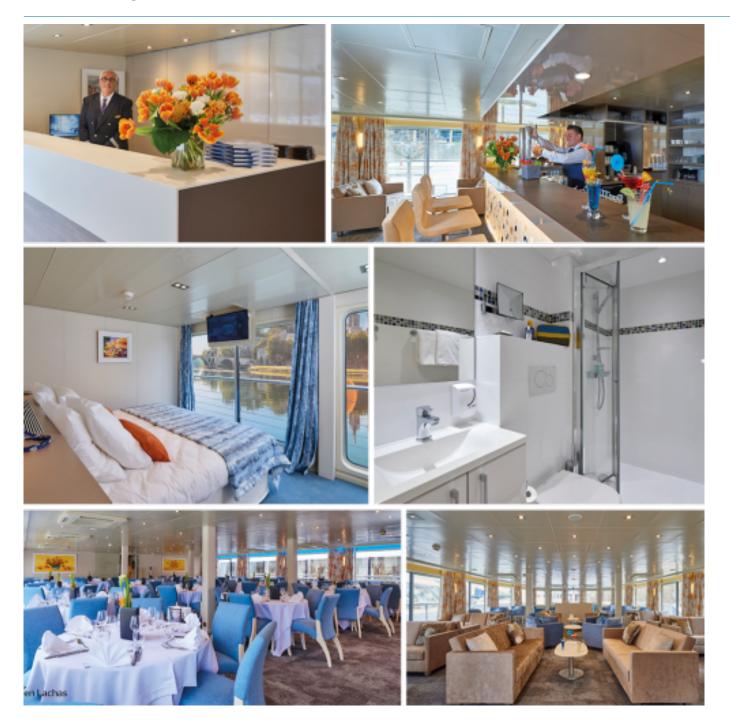

## Interior design

### Cabins equipments

- TV
- Telephone (for internal calls only)
- Bathroom with shower and toilet
- Towels
- Safe
- Independent air-conditioning
- Electricity 220V
- Wi-Fi

Please note that there is no laundry service on board the ship.

UPPER DECK : RESTAURANT - RECEPTION DESK - LOUNGE BAR WITH DANCEFLOOR

SUN DECK : FITNESS - SUN DECK Edition 2019 - VAN 5A